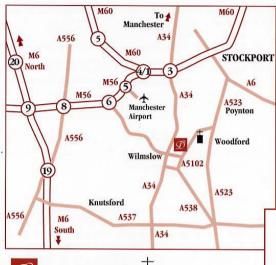

## HOW TO FIND US

The Deanwater Hotel is situated in Woodford on the A5102, between Wilmslow and Poynton. Written directions are available detailing routes from all major road networks.

The Deanwater Hotel, Wilmslow Road, Woodford, Cheshire, SK7 1RJ Telephone: (01625) 522906 Facsimile: (01625) 536626