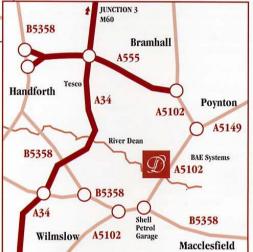

## HOW TO FIND US

The Deanwater Hotel is situated in Woodford on the A5102, between Wilmslow and Poynton. Written directions are available detailing routes from all major road networks.

The Deanwater Hotel, Wilmslow Road, Woodford, Cheshire, SK7 1RJ Telephone: (01625) 522906 Facsimile: (01625) 536626