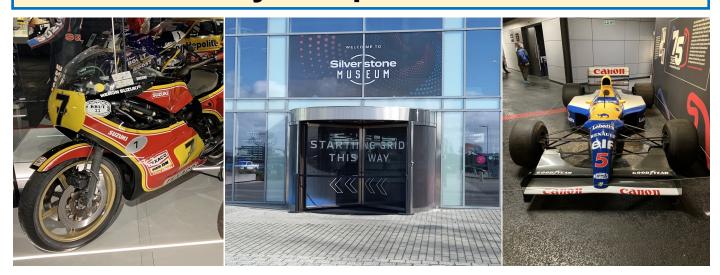

Our destination this year is the Silverstone Museum at the world famous motor racing circuit in Northamptonshire.

Entry fee: MGCC members £26.00 per car

Non-members £30.00 per car

Includes all route instructions.

Entry to the Silverstone Museum is available at a discounted rate of £17.50 per person for those taking part in the run. This rate is only available to those booking at the time of submitting their entry.