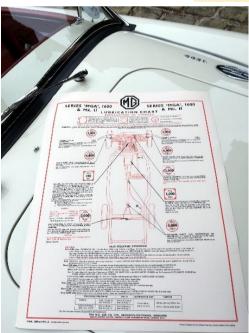

#### **Original Lubrication Chart**

Now reprinted on paper strong enough to pin up or frame for your garage or workshop.

Size 18.5" (47cm) X 22.5" (57 cm)

This chart was issued by Castrol Limited and approved by the MG Car Company for the Series MGA 1600 and Mk II. Most of the information is also relevant to the 1500 and Twin Cam models

The extracts below show the format and detail of the chart

ENGINE. Check the oil level, and replenish if necessary so the "MAXIMUM" mark on the dipstick. Recommended oils: CASTROL XL in summer, CASTROLITE in winter.

If a multigrade oil is preferred, and the engine is in good condition, CASTROLITE may be used throughout the year. After the first 500 miles, and thereafter every 3,000 miles, remove the drain plug, drain off the oild oil while warm, replace the plug, and refill with firesh CASTROL.

Every 12,000 miles flush engine with sufficient CASTROL SOLVENT FLUSHING Oil to bring level up to "LOW" mark on dipstick.

SOLVENT FLUSHING OIL to oring feet of mark on dipatick.

mark on dipatick.

N O TE. Owners are advised that more frequent same draining periods are desirable if the operation of the car involves:

(I) Frequent stopylature driving.

(2) Operating during sold meather, especially when appreciable engine idding is involved.

(3) Where much driving is done under dusty conditions.

Price £10.00 (This includes a strong cardboard tube for delivery and storage)