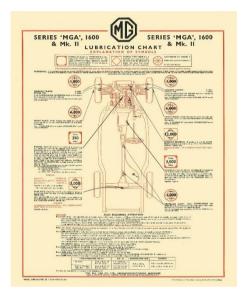

#### MG Series MGA

#### **Original Lubrication Chart**

Now reprinted on paper strong enough to pin up or frame for your garage or workshop.

Size 18.5" (47cm) X 22.5" (57 cm)

This chart was issued by Castrol Limited and approved by the MG Car Company for the Series MGA 1600 and Mk II. Most of the information is also relevant to the 1500 and Twin Cam models

The extracts below show the format and detail of the chart

ENGINE. Check the oil level, and replenish if necessary so the "MAXIMUM" mark on the dipstick. Recommended oils: CASTROL XL in summer, CASTROLITE in winter.

If a multigrade oil is preferred, and the engine is in good condition, CASTROLITE may be used throughout the year. After the first 500 miles, and thereafter every 3,000 miles, remove the drain plug, drain off the oild oil while warm, replace the plug, and refill with firesh CASTROL.

Every 12,000 miles flush engine with sufficient CASTROL SOLVENT FLUSHING Oil to bring level up to "LOW" mark on dipstick.

SOLVENT FLUSHING OIL to oring feet of mark on dipatick.

mark on dipatick.

N O TE. Owners are advised that more frequent same draining periods are desirable if the operation of the car involves:

(I) Frequent stopylature driving.

(2) Operating during sold meather, especially when appreciable engine idding is involved.

(3) Where much driving is done under dusty conditions.

Price £10.00 (This includes a strong cardboard tube for delivery and storage)